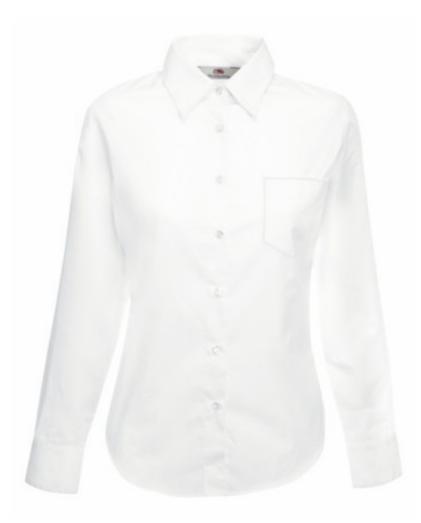

# FRUIT OF THE LOOM, LADIES LS POPLIN SHIRT, WOMEN'S BUSINESS SHIRT, WHITE, L

#### Specification

Fruit of the Loom, Ladies LS Poplin Shirt, women's business shirt, white, L. Women's long sleeve business shirt, made up of 55% cotton and 45% polyester, slightly waisted, button-down shirt colors, adequate collar in shirt color, as and cufflinks. Easy to maintain, not crowded. Branding: embroidery, flex, flock